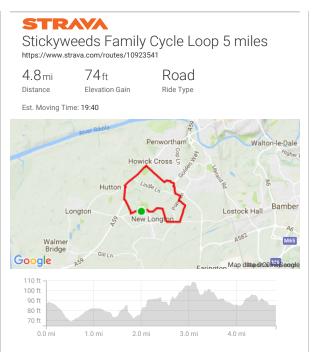

Route recommendations may be incomplete and/or inaccurate and may contain sections of private land and/or sections of terrain that could be challenging or hazardous. Always use your best judgement about the safety of road and trail conditions and follow traffic and property laws. Est. Moving Time based on your avg speed of 14.7 mi/h over last 4 weeks

| DIRECTION                     | DISTANCE (miles) |
|-------------------------------|------------------|
| Proceed onto Chapel Lane      | 0.0              |
| Right onto Saunders Lane      | 0.2              |
| Proceed onto Saunders Lane    | 0.4              |
| Right                         | 0.6              |
| Right onto Longton By-pass    | 0.6              |
| Right                         | 0.9              |
| Proceed                       | 0.9              |
| Right onto Longton By-pass    | 0.9              |
| Left onto A59                 | 0.9              |
| Continue                      | 1.0              |
| Left onto Liverpool Road      | 1.6              |
| Right                         | 1.6              |
| Left onto Howick Moor Lane    | 1.7              |
| Proceed onto Howick Moor Lane | 1.8              |
| Continue                      | 1.9              |
| Proceed                       | 2.2              |
| Right onto Bank Top Road      | 2.4              |
| Proceed onto Bank Top Road    | 2.4              |

| DIRECTION                   | DISTANCE (miles) |
|-----------------------------|------------------|
| Continue on Broad Oak       | 2.4              |
| Continue on Golden Way      | 2.5              |
| Right                       | 2.5              |
| Continue on Broad Oak Lane  | 2.6              |
| Proceed onto Broad Oak Lane | 2.6              |
| Continue on Harrison Lane   | 2.7              |
| Proceed onto Harrison Lane  | 2.7              |
| Left onto Lindle Lane       | 2.7              |
| Right onto Pope Lane        | 2.9              |
| Left onto Green Lane        | 3.0              |
| Proceed onto Green Lane     | 3.1              |
| Continue on Newgate Lane    | 3.2              |
| Proceed onto Newgate Lane   | 3.6              |
| Right onto Chain House Lane | 3.6              |
| Continue on Wham Lane       | 3.7              |
| Proceed onto Wham Lane      | 3.8              |
| Right onto Royalty Lane     | 3.9              |
| Proceed onto Royalty Lane   | 4.0              |
| Proceed onto Royalty Lane   | 4.4              |
| Proceed onto Royalty Lane   | 4.6              |
| Right onto Station Road     | 4.6              |
| Continue on Chapel Lane     | 4.6              |
| Arrive at Finish            | 4.8              |